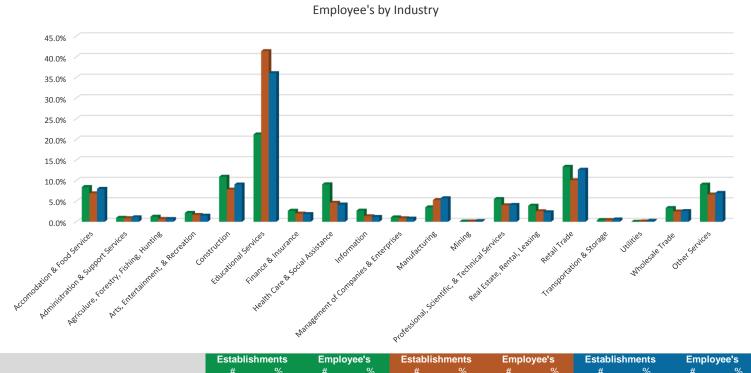

## Industry Groups

|                                                | Establishr | nents | Employ | ee's  | Establish | nents         | Employ | ee's          | Establish | ments | Employ | ee's  |
|------------------------------------------------|------------|-------|--------|-------|-----------|---------------|--------|---------------|-----------|-------|--------|-------|
|                                                | #          | %     | #      | %     |           | %             |        | %             | #         | %     | #      | %     |
| Total                                          | 139        | 100%  | 1,694  | 100%  | 224       | 1 <b>00</b> % | 3,780  | 1 <b>00</b> % | 288       | 100%  | 4,636  | 100%  |
| Accomodation & Food Services                   | 8          | 6.0%  | 143    | 8.5%  | 15        | 6.6%          | 262    | 6.9%          | 19        | 6.5%  | 372    | 8.0%  |
| Administration & Support Services              | 2          | 1.6%  | 17     | 1.0%  | 4         | 2.0%          | 33     | 0.9%          | 7         | 2.6%  | 51     | 1.1%  |
| Agriculure, Forestry, Fishing, Hunting         | 3          | 2.1%  | 21     | 1.2%  | 4         | 1.8%          | 26     | 0.7%          | 5         | 1.9%  | 31     | 0.7%  |
| Arts, Entertainment, & Recreation              | 3          | 2.0%  | 37     | 2.2%  | 4         | 1.9%          | 63     | 1.7%          | 5         | 1.6%  | 70     | 1.5%  |
| Construction                                   | 13         | 9.5%  | 186    | 11.0% | 20        | 9.1%          | 297    | 7.9%          | 31        | 10.8% | 422    | 9.1%  |
| Educational Services                           | 8          | 5.7%  | 360    | 21.2% | 11        | 5.0%          | 1,566  | 41.4%         | 13        | 4.5%  | 1,672  | 36.1% |
| Finance & Insurance                            | 9          | 6.2%  | 46     | 2.7%  | 14        | 6.3%          | 75     | 2.0%          | 16        | 5.7%  | 87     | 1.9%  |
| Health Care & Social Assistance                | 13         | 9.6%  | 155    | 9.1%  | 18        | 8.1%          | 175    | 4.6%          | 21        | 7.3%  | 195    | 4.2%  |
| Information                                    | 3          | 2.4%  | 46     | 2.7%  | 4         | 1.7%          | 51     | 1.4%          | 4         | 1.4%  | 54     | 1.2%  |
| Management of Companies & Enterprises          | 0          | 0.3%  | 18     | 1.1%  | 1         | 0.4%          | 33     | 0.9%          | 1         | 0.3%  | 36     | 0.8%  |
| Manufacturing                                  | 4          | 2.9%  | 60     | 3.5%  | 10        | 4.3%          | 200    | 5.3%          | 13        | 4.5%  | 266    | 5.7%  |
| Mining                                         | 0          | 0.1%  | 1      | 0.1%  | 0         | 0.1%          | 3      | 0.1%          | 1         | 0.2%  | 8      | 0.2%  |
| Professional, Scientific, & Technical Services | 12         | 8.7%  | 94     | 5.5%  | 19        | 8.6%          | 152    | 4.0%          | 24        | 8.4%  | 191    | 4.1%  |
| Real Estate, Rental, Leasing                   | 8          | 6.1%  | 66     | 3.9%  | 14        | 6.1%          | 97     | 2.6%          | 15        | 5.4%  | 107    | 2.3%  |
| Retail Trade                                   | 23         | 16.9% | 227    | 13.4% | 40        | 18.0%         | 382    | 10.1%         | 53        | 18.5% | 588    | 12.7% |
| Transportation & Storage                       | 1          | 0.4%  | 7      | 0.4%  | 2         | 0.7%          | 16     | 0.4%          | 3         | 1.0%  | 26     | 0.6%  |
| Utilities                                      | 0          | 0.0%  | 0      | 0.0%  | 0         | 0.1%          | 3      | 0.1%          | 1         | 0.2%  | 10     | 0.2%  |
| Wholesale Trade                                | 7          | 4.9%  | 57     | 3.4%  | 11        | 4.9%          | 95     | 2.5%          | 14        | 4.9%  | 121    | 2.6%  |
| Other Services                                 | 20         | 14.5% | 153    | 9.1%  | 33        | 14.5%         | 251    | 6.6%          | 41        | 14.4% | 327    | 7.0%  |