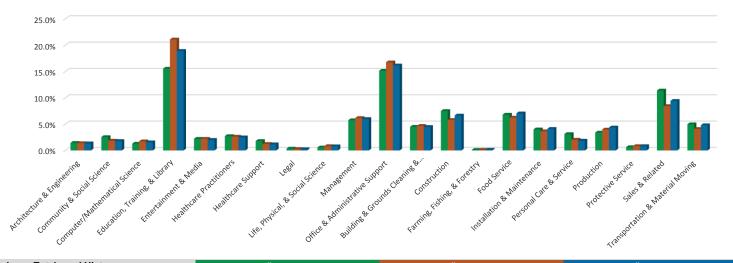

**Employment Profile** 

|                                             | 5 Min Driv      | e     | 10 Min Dri    | ive   | <b>15 Min Drive</b><br># of Employee's |       |  |
|---------------------------------------------|-----------------|-------|---------------|-------|----------------------------------------|-------|--|
| Occupations                                 | # of Employee's | 5     | # of Employee | e's   |                                        |       |  |
| White Collar                                | 881             | 52.0% | 2,221         | 58.8% | 2,548                                  | 55.0% |  |
| Architecture & Engineering                  | 24              | 1.4%  | 53            | 1.4%  | 63                                     | 1.4%  |  |
| Community & Social Science                  | 43              | 2.5%  | 71            | 1.9%  | 83                                     | 1.8%  |  |
| Computer/Mathematical Science               | 22              | 1.3%  | 65            | 1.7%  | 72                                     | 1.6%  |  |
| Education, Training, & Library              | 263             | 15.5% | 797           | 21.1% | 877                                    | 18.9% |  |
| Entertainment & Media                       | 37              | 2.2%  | 84            | 2.2%  | 93                                     | 2.0%  |  |
| Healthcare Practitioners                    | 46              | 2.7%  | 99            | 2.6%  | 116                                    | 2.5%  |  |
| Healthcare Support                          | 30              | 1.8%  | 47            | 1.2%  | 54                                     | 1.2%  |  |
| Legal                                       | 6               | 0.4%  | 10            | 0.3%  | 11                                     | 0.2%  |  |
| Life, Physical, & Social Science            | 10              | 0.6%  | 31            | 0.8%  | 37                                     | 0.8%  |  |
| Management                                  | 97              | 5.8%  | 233           | 6.2%  | 277                                    | 6.0%  |  |
| Office & Administrative Support Blue Collar | 257             | 15.2% | 633           | 16.8% | 749                                    | 16.1% |  |
|                                             | 787             | 46.5% | 1,507         | 39.9% | 2,027                                  | 43.7% |  |
| Building & Grounds Cleaning & Maintenance   | 76              | 4.5%  | 176           | 4.7%  | 208                                    | 4.5%  |  |
| Construction                                | 127             | 7.5%  | 220           | 5.8%  | 308                                    | 6.7%  |  |
| Farming, Fishing, & Forestry                | 2               | 0.1%  | 4             | 0.1%  | 7                                      | 0.1%  |  |
| Food Service                                | 115             | 6.8%  | 236           | 6.3%  | 327                                    | 7.1%  |  |
| Installation & Maintenance                  | 68              | 4.0%  | 138           | 3.6%  | 190                                    | 4.1%  |  |
| Personal Care & Service                     | 53              | 3.1%  | 77            | 2.0%  | 86                                     | 1.9%  |  |
| Production                                  | 58              | 3.4%  | 150           | 4.0%  | 202                                    | 4.4%  |  |
| Protective Service                          | 11              | 0.6%  | 31            | 0.8%  | 38                                     | 0.8%  |  |
| Sales & Related                             | 193             | 11.4% | 319           | 8.4%  | 437                                    | 9.4%  |  |
| Transportation & Material Moving            | 84              | 5.0%  | 155           | 4.1%  | 223                                    | 4.8%  |  |
| Military Services                           | 25              | 1.5%  | 52            | 1.4%  | 61                                     | 1.3%  |  |