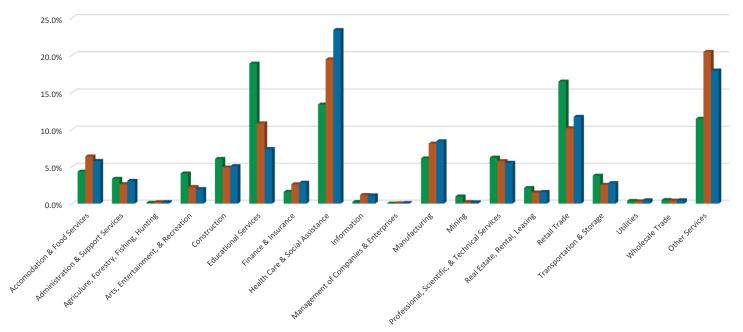

## Employee's by Industry

|                                                | Establish | ments | Employ | ee's  | Establish | ments | Employ | ee's  | Establishi | ments | Employ | ee's  |
|------------------------------------------------|-----------|-------|--------|-------|-----------|-------|--------|-------|------------|-------|--------|-------|
|                                                | #         | %     | #      | %     |           | %     |        | %     | #          | %     | #      | %     |
| Total                                          | 188       | 100%  | 3,240  | 100%  | 1,127     | 100%  | 21,325 | 100%  | 2,277      | 100%  | 45,661 | 100%  |
| Accomodation & Food Services                   | 9         | 4.8%  | 140    | 4.3%  | 69        | 6.1%  | 1,362  | 6.4%  | 132        | 5.8%  | 2,640  | 5.8%  |
| Administration & Support Services              | 7         | 3.6%  | 109    | 3.4%  | 28        | 2.5%  | 562    | 2.6%  | 60         | 2.6%  | 1,406  | 3.1%  |
| Agriculure, Forestry, Fishing, Hunting         | 1         | 0.6%  | 3      | 0.1%  | 10        | 0.9%  | 41     | 0.2%  | 17         | 0.8%  | 94     | 0.2%  |
| Arts, Entertainment, & Recreation              | 5         | 2.4%  | 132    | 4.1%  | 26        | 2.3%  | 480    | 2.3%  | 49         | 2.2%  | 900    | 2.0%  |
| Construction                                   | 19        | 10.2% | 196    | 6.0%  | 87        | 7.7%  | 1,044  | 4.9%  | 157        | 6.9%  | 2,317  | 5.1%  |
| Educational Services                           | 11        | 5.9%  | 612    | 18.9% | 34        | 3.0%  | 2,313  | 10.8% | 59         | 2.6%  | 3,376  | 7.4%  |
| Finance & Insurance                            | 13        | 7.2%  | 52     | 1.6%  | 86        | 7.6%  | 560    | 2.6%  | 176        | 7.7%  | 1,291  | 2.8%  |
| Health Care & Social Assistance                | 29        | 15.3% | 434    | 13.4% | 185       | 16.4% | 4,149  | 19.5% | 398        | 17.5% | 10,686 | 23.4% |
| Information                                    | 2         | 1.0%  | 7      | 0.2%  | 18        | 1.6%  | 248    | 1.2%  | 31         | 1.4%  | 509    | 1.1%  |
| Management of Companies & Enterprises          | 0         | 0.0%  | 0      | 0.0%  | 0         | 0.0%  | 7      | 0.0%  | 1          | 0.0%  | 34     | 0.1%  |
| Manufacturing                                  | 7         | 3.9%  | 198    | 6.1%  | 42        | 3.7%  | 1,734  | 8.1%  | 81         | 3.5%  | 3,857  | 8.4%  |
| Mining                                         | 1         | 0.4%  | 31     | 1.0%  | 1         | 0.1%  | 46     | 0.2%  | 2          | 0.1%  | 77     | 0.2%  |
| Professional, Scientific, & Technical Services | 15        | 7.8%  | 202    | 6.2%  | 100       | 8.9%  | 1,229  | 5.8%  | 202        | 8.9%  | 2,524  | 5.5%  |
| Real Estate, Rental, Leasing                   | 10        | 5.1%  | 69     | 2.1%  | 53        | 4.7%  | 321    | 1.5%  | 115        | 5.0%  | 719    | 1.6%  |
| Retail Trade                                   | 23        | 12.1% | 533    | 16.5% | 147       | 13.0% | 2,172  | 10.2% | 308        | 13.5% | 5,352  | 11.7% |
| Transportation & Storage                       | 3         | 1.6%  | 122    | 3.8%  | 11        | 1.0%  | 543    | 2.5%  | 33         | 1.4%  | 1,268  | 2.8%  |
| Utilities                                      | 1         | 0.4%  | 12     | 0.4%  | 2         | 0.2%  | 66     | 0.3%  | 6          | 0.3%  | 206    | 0.5%  |
| Wholesale Trade                                | 4         | 2.0%  | 16     | 0.5%  | 21        | 1.9%  | 87     | 0.4%  | 46         | 2.0%  | 209    | 0.5%  |
| Other Services                                 | 29        | 15.7% | 371    | 11.5% | 206       | 18.3% | 4,362  | 20.5% | 404        | 17.7% | 8,197  | 18.0% |
|                                                |           |       |        |       |           |       |        |       |            |       |        |       |