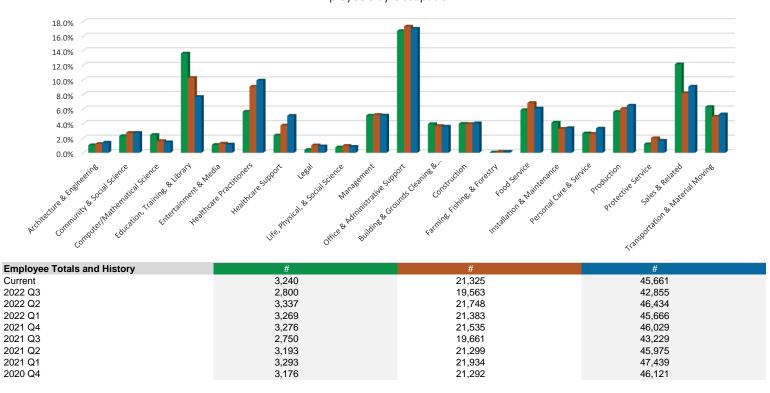

## **Employment Profile**

Site: Morgan's Point Trade Area

Address: 1825 Morgans Point Rd | Belton, TX 76513

Date Report Created: 6/11/2023

|                                           | 10 Min Dri    | ve    | 15 Min Dri    | ive   | 20 Min Drive # of Employee's |       |  |
|-------------------------------------------|---------------|-------|---------------|-------|------------------------------|-------|--|
| Occupations                               | # of Employee | 's    | # of Employee | e's   |                              |       |  |
| White Collar                              | 1,742         | 53.8% | 12,370        | 58.0% | 25,858                       | 56.6% |  |
| Architecture & Engineering                | 34            | 1.0%  | 258           | 1.2%  | 637                          | 1.4%  |  |
| Community & Social Science                | 74            | 2.3%  | 585           | 2.7%  | 1,252                        | 2.7%  |  |
| Computer/Mathematical Science             | 80            | 2.5%  | 345           | 1.6%  | 659                          | 1.4%  |  |
| Education, Training, & Library            | 442           | 13.6% | 2,194         | 10.3% | 3,505                        | 7.7%  |  |
| Entertainment & Media                     | 35            | 1.1%  | 271           | 1.3%  | 523                          | 1.1%  |  |
| Healthcare Practitioners                  | 183           | 5.6%  | 1,936         | 9.1%  | 4,533                        | 9.9%  |  |
| Healthcare Support                        | 77            | 2.4%  | 801           | 3.8%  | 2,322                        | 5.1%  |  |
| Legal                                     | 13            | 0.4%  | 218           | 1.0%  | 407                          | 0.9%  |  |
| Life, Physical, & Social Science          | 24            | 0.7%  | 203           | 1.0%  | 376                          | 0.8%  |  |
| Management                                | 166           | 5.1%  | 1,111         | 5.2%  | 2,339                        | 5.1%  |  |
| Office & Administrative Support           | 542           | 16.7% | 3,696         | 17.3% | 7,780                        | 17.0% |  |
| Blue Collar                               | 1,488         | 45.9% | 8,903         | 41.7% | 19,696                       | 43.1% |  |
| Building & Grounds Cleaning & Maintenance | 128           | 3.9%  | 787           | 3.7%  | 1,643                        | 3.6%  |  |
| Construction                              | 129           | 4.0%  | 843           | 4.0%  | 1,852                        | 4.1%  |  |
| Farming, Fishing, & Forestry              | 2             | 0.1%  | 31            | 0.1%  | 62                           | 0.1%  |  |
| Food Service                              | 190           | 5.9%  | 1,460         | 6.8%  | 2,781                        | 6.1%  |  |
| Installation & Maintenance                | 134           | 4.1%  | 705           | 3.3%  | 1,549                        | 3.4%  |  |
| Personal Care & Service                   | 87            | 2.7%  | 557           | 2.6%  | 1,523                        | 3.3%  |  |
| Production                                | 182           | 5.6%  | 1,288         | 6.0%  | 2,962                        | 6.5%  |  |
| Protective Service                        | 38            | 1.2%  | 428           | 2.0%  | 760                          | 1.7%  |  |
| Sales & Related                           | 394           | 12.2% | 1,745         | 8.2%  | 4,152                        | 9.1%  |  |
| Transportation & Material Moving          | 204           | 6.3%  | 1,060         | 5.0%  | 2,412                        | 5.3%  |  |
| Military Services                         | 10            | 0.3%  | 53            | 0.2%  | 106                          | 0.2%  |  |